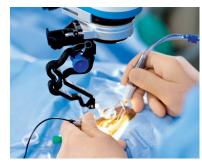

# OCULUS BIOM® ready

The world's first single-use wide-angle viewing system.

From the inventors of non-contact wide-angle viewing, comes the world's first single-use wide-angle viewing system. The BIOM® ready provides the retinal surgeon the same unparalleled view they have come to rely on for over 25 years, while addressing the need for maximizing operating room efficiency.

# Always ready, always a perfect view.

BIOM® ready sterile blister pack

Connects easily to your microscope

Ready for use

Specifically designed to optimize performance with either a f=175 mm or f=200 mm microscope objective lens.