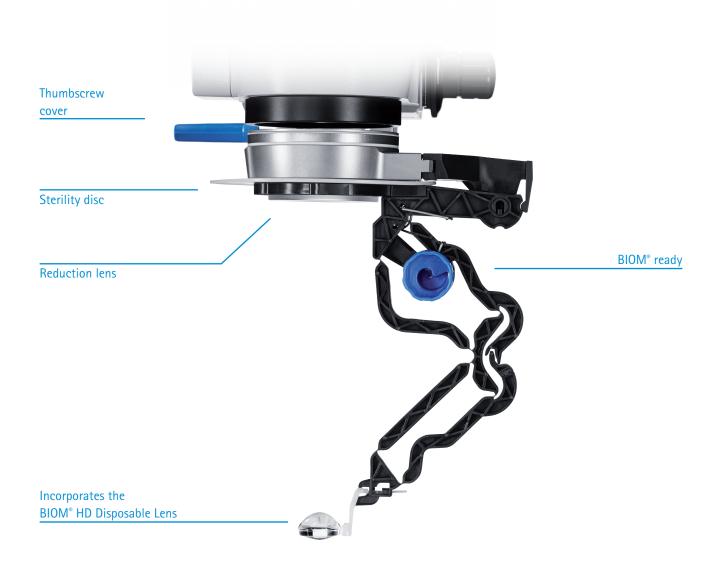

### Incorporates the BIOM® HD Disposable Lens for unparalleled visual clarity

- Excellent depth of field for better stereopsis
- HD clarity under high magnification reduces the need for a contact lens
- Full-field clarity for decreased scleral depressing during panretinal laser
- Improved view during air/fluid exchanges

130° wide-angle field of view with outstanding resolution

New reduction lens is designed to optimize the view of the retina and the limbus, increasing surgical efficiency

HD clarity under high magnification