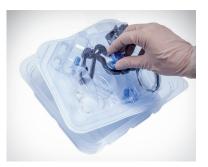

# Always ready, always a perfect view.

BIOM® ready sterile blister pack

Connects easily to your microscope

Ready for use

Specifically designed to optimize performance with either a f=175 mm or f=200 mm microscope objective lens.