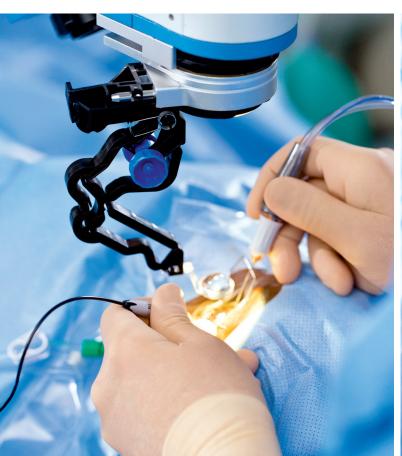

# Always ready, always a perfect view.

BIOM® ready sterile blister pack

Connects easily to your microscope

Ready for use

Specifically designed to optimize performance with either a f=175 mm or f=200 mm microscope objective lens.