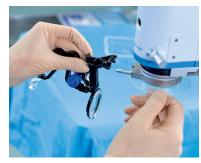

# OCULUS BIOM® ready

The world's first single-use wide-angle viewing system.

From the inventors of non-contact wide-angle viewing, comes the world's first single-use wide-angle viewing system. The BIOM® ready provides the retinal surgeon the same unparalleled view they have come to rely on for over 25 years, while addressing the need for maximizing operating room efficiency.

# Always ready, always a perfect view.

BIOM® ready sterile blister pack

Connects easily to your microscope

Ready for use

Specifically designed to optimize performance with either a f=175 mm or f=200 mm microscope objective lens.