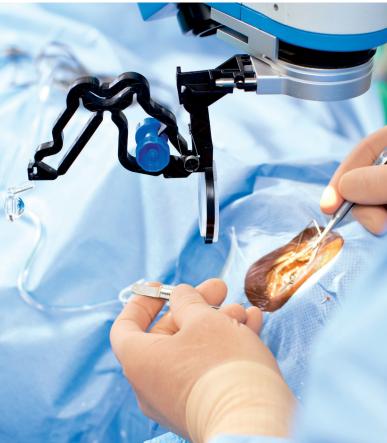

# Always ready, always a perfect view.

BIOM® ready sterile blister pack

Connects easily to your microscope

Ready for use

Specifically designed to optimize performance with either a f=175 mm or f=200 mm microscope objective lens.