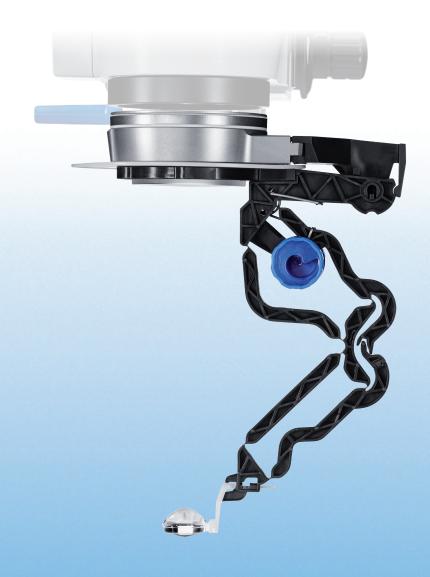

# OCULUS BIOM® ready

The world's first single-use wide-angle viewing system.

From the inventors of non-contact wide-angle viewing, comes the world's first single-use wide-angle viewing system. The BIOM® ready provides the retinal surgeon the same unparalleled view they have come to rely on for over 25 years, while addressing the need for maximizing operating room efficiency.

### Incorporates the BIOM® HD Disposable Lens for unparalleled visual clarity

- Excellent depth of field for better stereopsis
- HD clarity under high magnification reduces the need for a contact lens
- Full-field clarity for decreased scleral depressing during panretinal laser
- Improved view during air/fluid exchanges